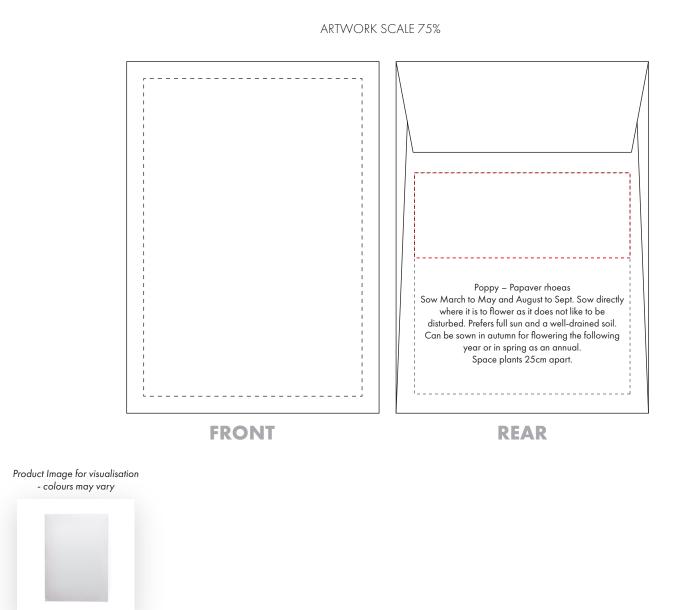

## Poppy – Papaver rhoeas

Sow March to May and August to Sept. Sow directly where it is to flower as it does not like to be disturbed. Prefers full sun and a well-drained soil. Can be sown in autumn for flowering the following year or in spring as an annual. Space plants 25cm apart.